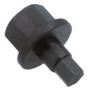

## Plastic Sump Plug Removal Tool - for Vauxhall/Opel 1.5

Designed to remove and fit the plastic sump plug (engine oil drain) found on the post 2019 1.5L diesel engines found in the Vauxhall and Opel ranges. The plastic sump plug fitted to these engines needs a special profile tool that combines a square and hex in one tool to ensure a good fit.

## **Additional Information**

- Applications include: Vauxhall and Opel Astra K (from 2019) and Insignia B (from 2020).
- Engine applications include: LXD/F15DVC and LXD/F15DVH (CDTi and CRDi 1.5).
- Use with 17mm spanner or 3/8" drive ratchet.
- · Used to remove and fit the plastic sump plug.
- To fit OEM part number 55512789, & Connect Part No. 30266.