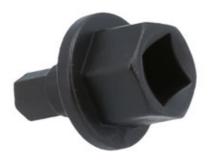

## Plastic Sump Plug Removal Tool - for Vauxhall/Opel 1.5

Designed to remove and fit the plastic sump plug (engine oil drain) found on the post 2019 1.5L diesel engines found in the Vauxhall and Opel ranges. The plastic sump plug fitted to these engines needs a special profile tool that combines a square and hex in one tool to ensure a good fit.

## **Additional Information**

- Applications include: Vauxhall and Opel Astra K (from 2019) and Insignia B (from 2020).
- Engine applications include: LXD/F15DVC and LXD/F15DVH (CDTi and CRDi 1.5).
- Use with 17mm spanner or 3/8" drive ratchet.
- · Used to remove and fit the plastic sump plug.
- To fit OEM part number 55512789, & Connect Part No. 30266.