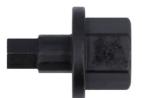

## Plastic Sump Plug Removal Tool - for Vauxhall/Opel 1.5

Designed to remove and fit the plastic sump plug (engine oil drain) found on the post 2019 1.5L diesel engines found in the Vauxhall and Opel ranges. The plastic sump plug fitted to these engines needs a special profile tool that combines a square and hex in one tool to ensure a good fit.

## **Additional Information**

- Applications include: Vauxhall and Opel Astra K (from 2019) and Insignia B (from 2020).
- Engine applications include: LXD/F15DVC and LXD/F15DVH (CDTi and CRDi 1.5).
- Use with 17mm spanner or 3/8" drive ratchet.
- · Used to remove and fit the plastic sump plug.
- To fit OEM part number 55512789, & Connect Part No. 30266.