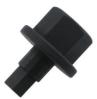

## Plastic Sump Plug Removal Tool - for Vauxhall/Opel 1.5

Designed to remove and fit the plastic sump plug (engine oil drain) found on the post 2019 1.5L diesel engines found in the Vauxhall and Opel ranges. The plastic sump plug fitted to these engines needs a special profile tool that combines a square and hex in one tool to ensure a good fit.

## **Additional Information**

- Applications include: Vauxhall and Opel Astra K (from 2019) and Insignia B (from 2020).
- Engine applications include: LXD/F15DVC and LXD/F15DVH (CDTi and CRDi 1.5).
- Use with 17mm spanner or 3/8" drive ratchet.
- · Used to remove and fit the plastic sump plug.
- To fit OEM part number 55512789, & Connect Part No. 30266.